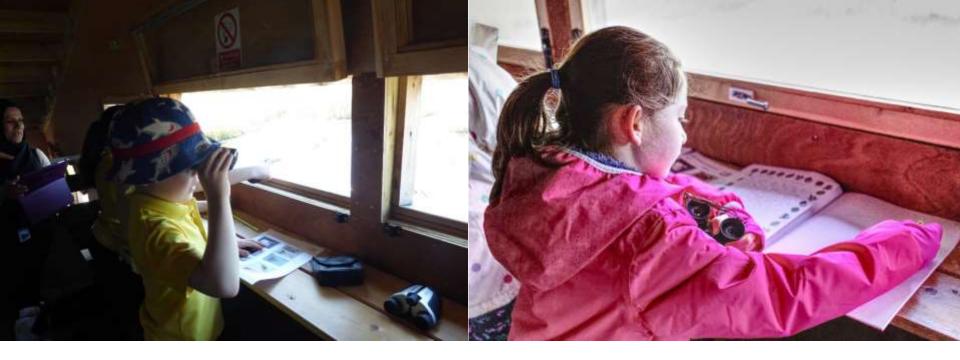

### NHSN welcomes school groups to Gosforth Park Nature Reserve

Gosforth Park

A189

# Forestry Commission

**Gosforth Park Nature Reserve** – one of the best wildlife watching sites in Newcastle and Tyne and Wear.

Open to NHSN members or day passes available.

School visits: <a href="http://www.nhsn.ncl.ac.uk/activities/schools/">www.nhsn.ncl.ac.uk/activities/schools/</a>