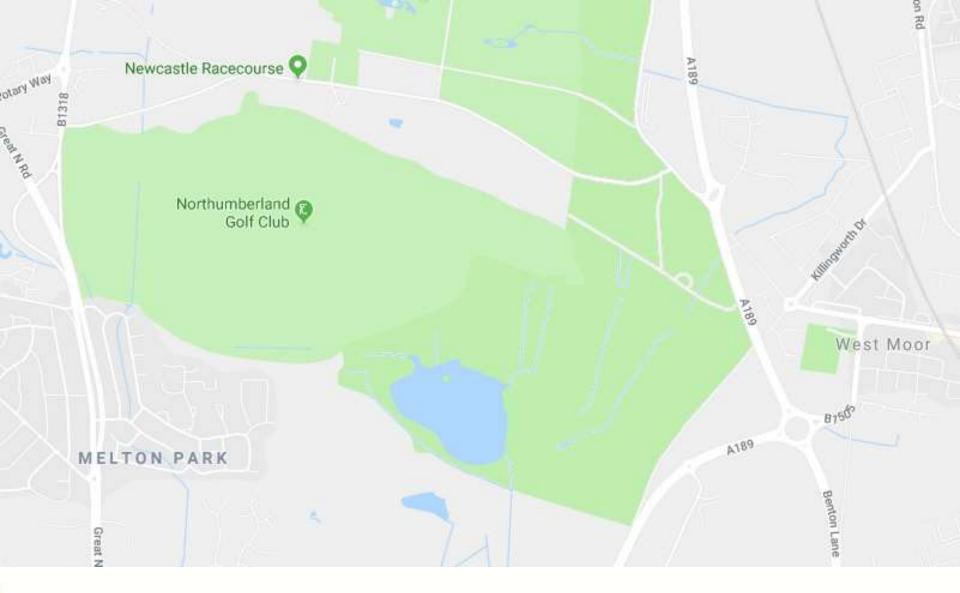

### NHSN welcomes school groups to Gosforth Park Nature Reserve

Gosforth Park

A189

# Forestry Commission

**Gosforth Park Nature Reserve** – one of the best wildlife watching sites in Newcastle and Tyne and Wear.

Open to NHSN members or day passes available.

School visits: <a href="http://www.nhsn.ncl.ac.uk/activities/schools/">www.nhsn.ncl.ac.uk/activities/schools/</a>