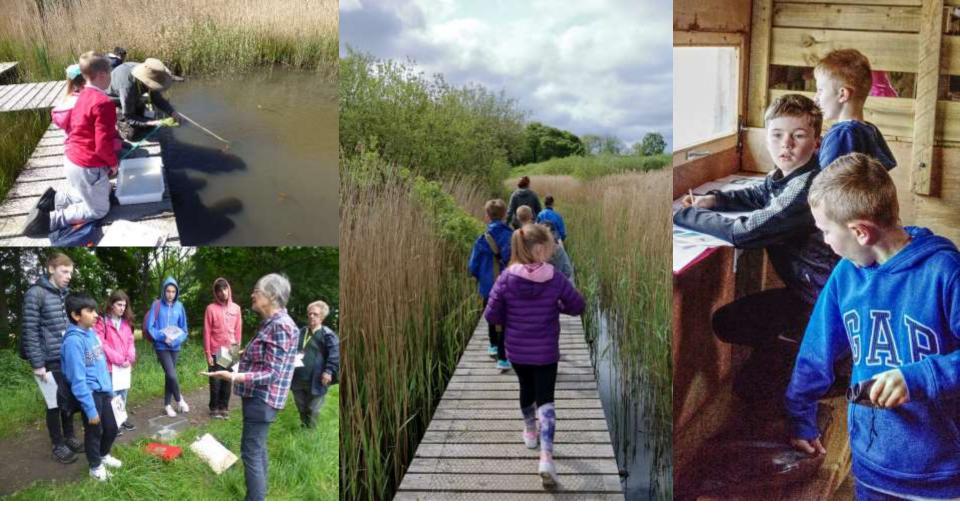

### NHSN welcomes school groups to Gosforth Park Nature Reserve

Gosforth Park

A189

# Forestry Commission

**Gosforth Park Nature Reserve** – one of the best wildlife watching sites in Newcastle and Tyne and Wear.

Open to NHSN members or day passes available.

School visits: <a href="http://www.nhsn.ncl.ac.uk/activities/schools/">www.nhsn.ncl.ac.uk/activities/schools/</a>