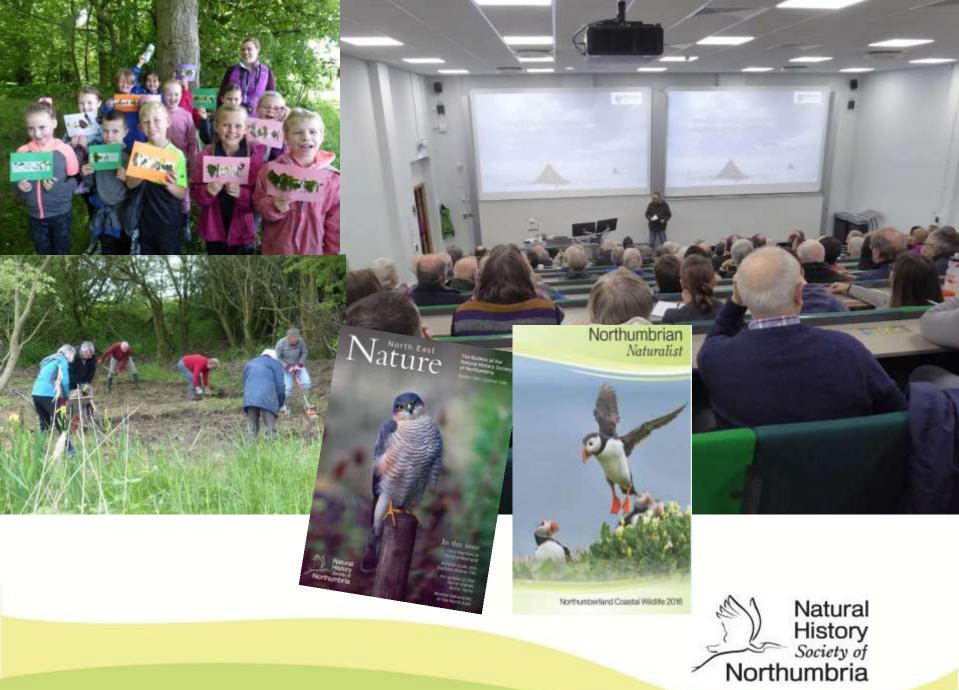

## The Natural History Society of Northumbria

How to learn to love nature and not panic about gaps in your knowledge

Clare Freeman and Helen Raper

Become a member <u>www.nhsn.ncl.ac.uk</u>