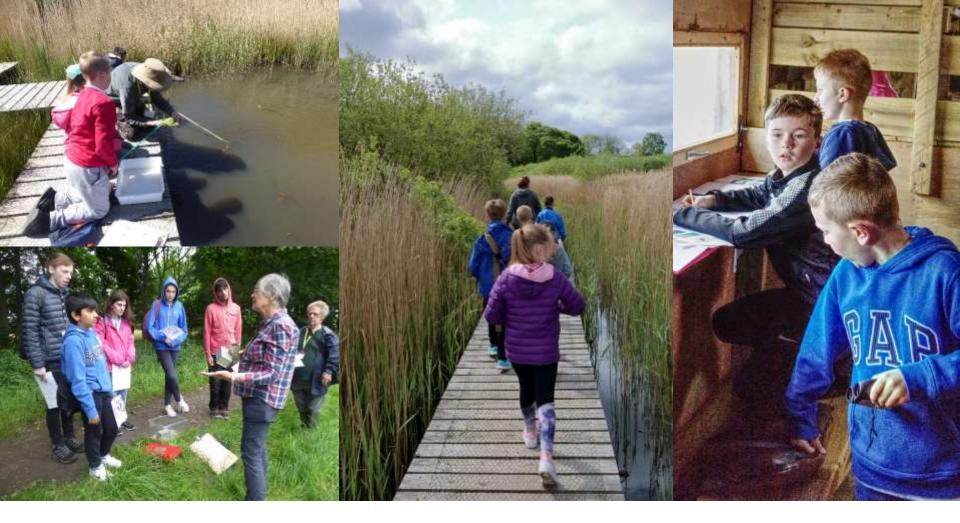

### NHSN welcomes school groups to Gosforth Park Nature Reserve

Gosforth Park

A189

# Forestry Commission

**Gosforth Park Nature Reserve** – one of the best wildlife watching sites in Newcastle and Tyne and Wear.

Open to NHSN members or day passes available.

School visits: <a href="http://www.nhsn.ncl.ac.uk/activities/schools/">www.nhsn.ncl.ac.uk/activities/schools/</a>