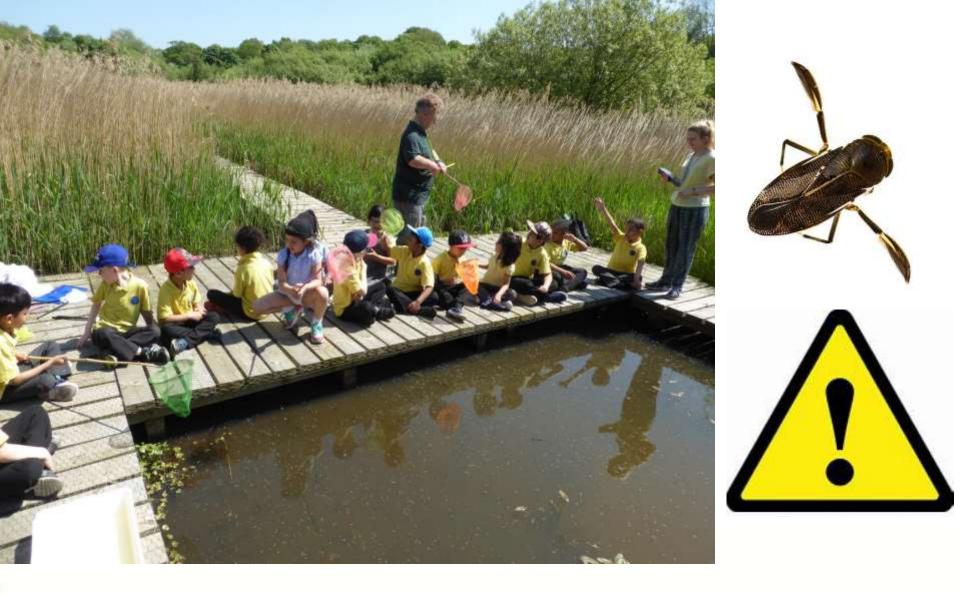

### NHSN welcomes school groups to Gosforth Park Nature Reserve

Gosforth Park

A189

# Forestry Commission

**Gosforth Park Nature Reserve** – one of the best wildlife watching sites in Newcastle and Tyne and Wear.

Open to NHSN members or day passes available.

School visits: <a href="http://www.nhsn.ncl.ac.uk/activities/schools/">www.nhsn.ncl.ac.uk/activities/schools/</a>