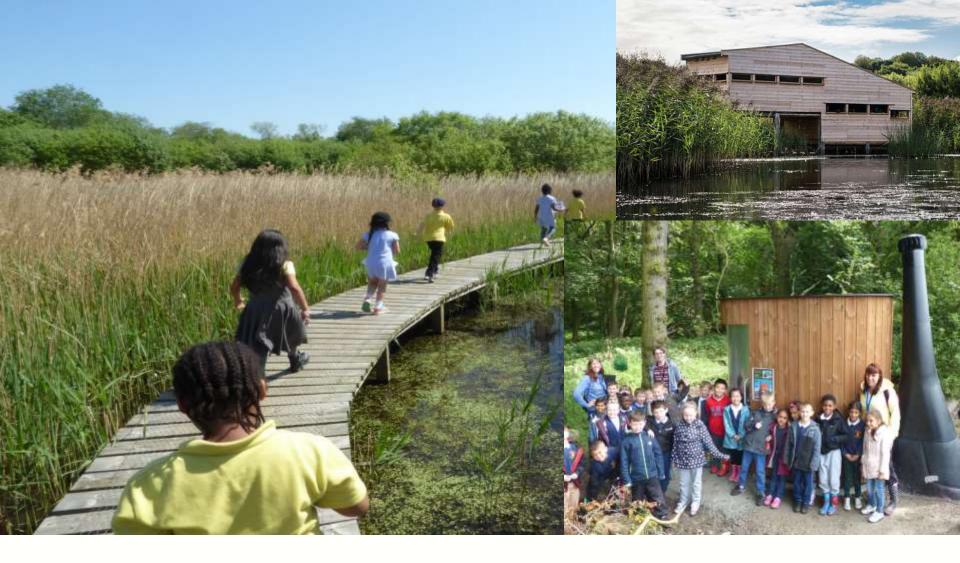

### NHSN welcomes school groups to Gosforth Park Nature Reserve

Gosforth Park

A189

# Forestry Commission

**Gosforth Park Nature Reserve** – one of the best wildlife watching sites in Newcastle and Tyne and Wear.

Open to NHSN members or day passes available.

School visits: <a href="http://www.nhsn.ncl.ac.uk/activities/schools/">www.nhsn.ncl.ac.uk/activities/schools/</a>