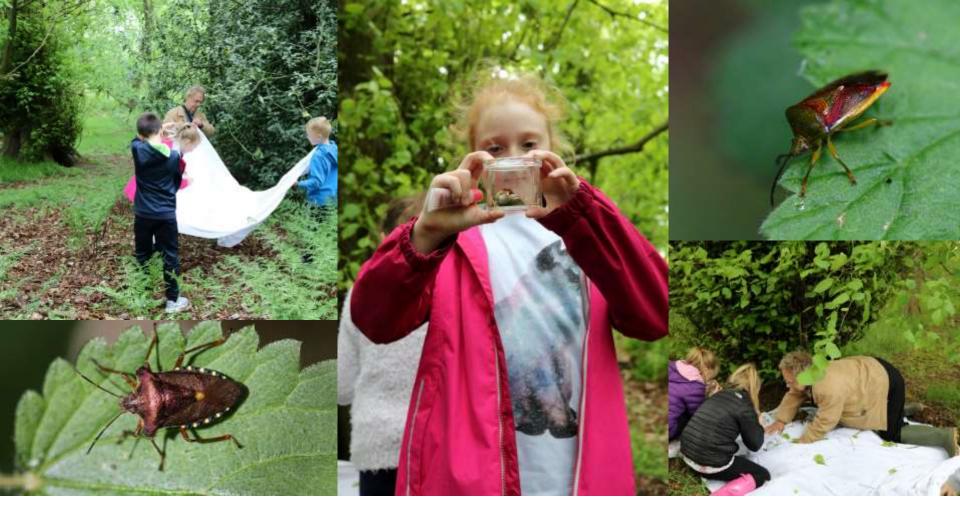

### NHSN welcomes school groups to Gosforth Park Nature Reserve

Gosforth Park

A189

# Forestry Commission

**Gosforth Park Nature Reserve** – one of the best wildlife watching sites in Newcastle and Tyne and Wear.

Open to NHSN members or day passes available.

School visits: <a href="http://www.nhsn.ncl.ac.uk/activities/schools/">www.nhsn.ncl.ac.uk/activities/schools/</a>